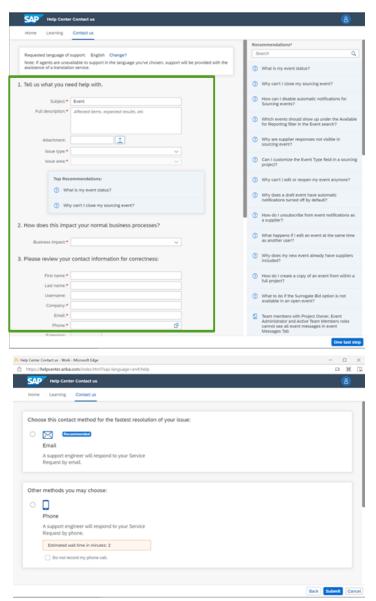

### **Contact Ariba Customer Support**

6 You need to provide complete information about the issue and contact details

You can also choose which is the best way to be contacted by Ariba

We create chemistry