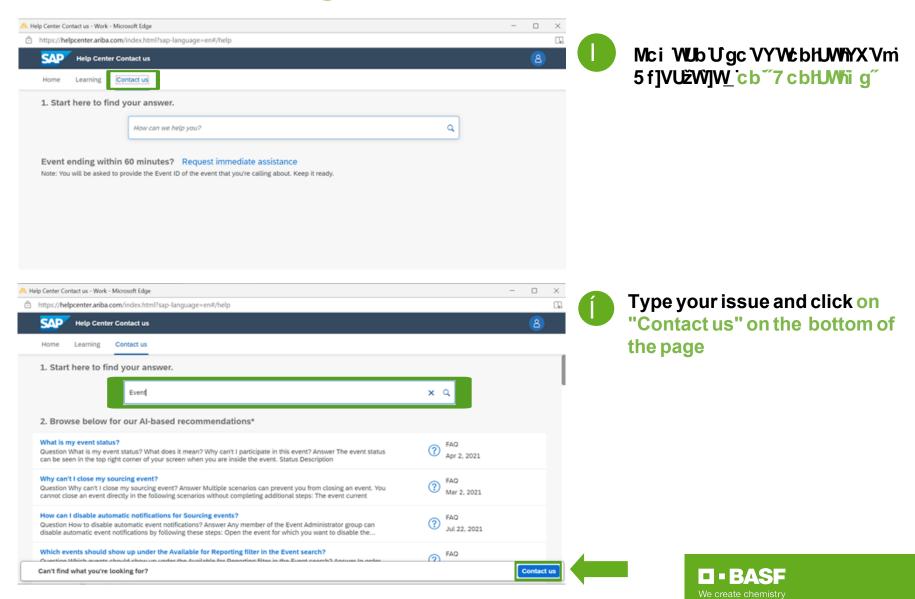

# 7 cbhJWi5f]VU7 i ghca Yf Gi ddcfh

### **Contact Ariba Customer Support**

6 You need to provide complete information about the issue and contact details

You can also choose which is the best way to be contacted by Ariba

We create chemistry