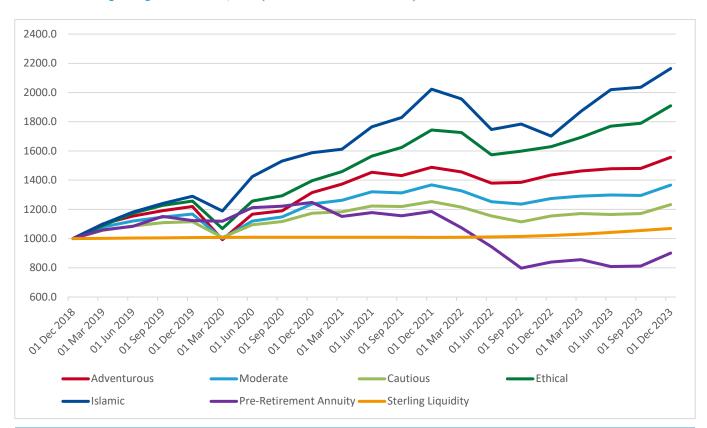

#### **Fund Performance**

The graph below shows cumulative performance of all funds from 31 December 2018 to 31 December 2023. Showing the growth of £1,000 (after deduction of fees).

#### **Fund Performance**

The tables below show how each fund has performed over certain time-periods and during each complete calendar year.

\* Performance is always shown on a per annum basis where the period is greater than one year.

You can view your own fund performance on the **Pension Portal**.

| Fund                        | 3 Months | 1 Year | 3 Years* | 5 Years* |
|-----------------------------|----------|--------|----------|----------|
| Adventurous Fund            | 5.1%     | 8.3%   | 5.8%     | 9.2%     |
| Moderate Fund               | 5.5%     | 7.1%   | 3.3%     | 6.4%     |
| Cautious Fund               | 5.3%     | 6.7%   | 1.7%     | 4.3%     |
| Ethical Fund                | 6.7%     | 17.1%  | 11.0%    | 13.8%    |
| Islamic Fund                | 6.3%     | 27.2%  | 11.0%    | 16.6%    |
| Pre-Retirement Annuity Fund | 11.0%    | 7.4%   | (10.3%)  | (2.1%)   |
| Sterling Liquidity Fund     | 1.3%     | 4.6%   | 1.9%     | 1.3%     |

| Fund                        | 2023  | 2022     | 2021    | 2020   |
|-----------------------------|-------|----------|---------|--------|
| Adventurous Fund            | 8.3%  | (3.49%)  | 13.28%  | 7.75%  |
| Moderate Fund               | 7.1%  | (6.82%)  | 10.60%  | 5.83%  |
| Cautious Fund               | 6.7%  | (7.81%)  | 6.83%   | 5.13%  |
| Ethical Fund                | 17.1% | (6.53%)  | 24.90%  | 11.06% |
| Islamic Fund                | 27.2% | (15.59%) | 27.20%  | 21.37% |
| Pre-Retirement Annuity Fund | 7.4%  | (29.24%) | (4.94%) | 11.09% |
| Sterling Liquidity Fund     | 4.6%  | 1.26%    | (0.08%) | 0.23%  |