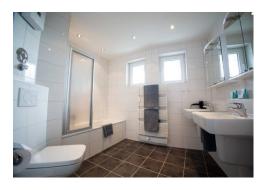

## **Equipment**

The apartment (3 bedrooms, 124 m²) An der Froschlache is fully furnished and equipped. It offers a bathroom, a guest-toilet, two store rooms, a wash-dryer, a fully equipped kitchen, a living room, a dining room and 3 bedrooms (bed, desk, chair, wardrobe) with balcony.