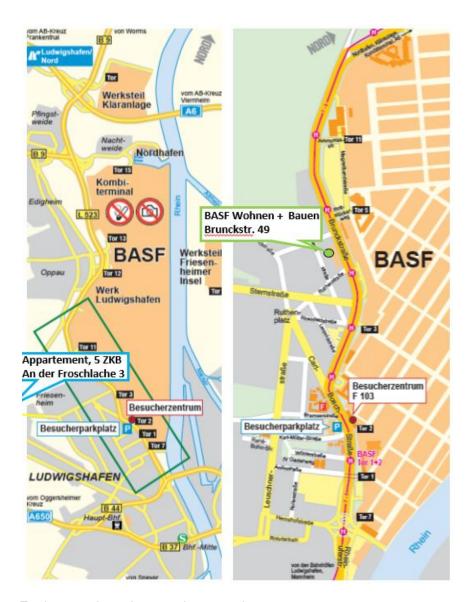

### Location

- bus stop behind the building in Sternstraße and Burbacherstraße;
- Rental bikes; more info: http://www.vrnnextbike.de/en
- close to BASF and the center of Ludwigshafen und Mannheim
- public parking spaces are available in the surrounding area.

# An der Froschlache 3 or 23 67063 Ludwigshafen

3-people-flat-share (3 bedrooms / 1 person per bedroom)

For better orientation see the map above.

The apartment is located An der Froschlache 3 in Ludwigshafen-Friesenheim. Bus-/Tram connections are available at <a href="https://www.vrn.de">www.vrn.de</a> mobile and as an app.