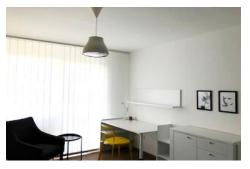

## **Equipment**

The apartment (3 bedrooms, 124 m²) An der Froschlache is fully furnished and equipped. It offers a bathroom, a guest-toilet, two store rooms, a wash-dryer, a fully equipped kitchen, a living room, a dining room and 3 bedrooms (bed, desk, chair, wardrobe) with balcony.