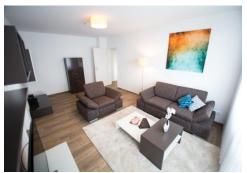

## **Equipment**

The apartment (3 bedrooms, 124 m²) An der Froschlache is fully furnished and equipped. It offers a bathroom, a guest-toilet, two store rooms, a wash-dryer, a fully equipped kitchen, a living room, a dining room and 3 bedrooms (bed, desk, chair, wardrobe) with balcony.