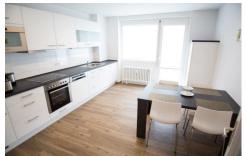

## **Equipment**

The apartment (3 bedrooms, 124 m²) An der Froschlache is fully furnished and equipped. It offers a bathroom, a guest-toilet, two store rooms, a wash-dryer, a fully equipped kitchen, a living room, a dining room and 3 bedrooms (bed, desk, chair, wardrobe) with balcony.