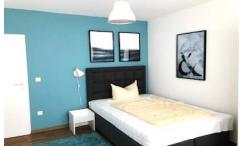

## **Equipment**

The apartment (3 bedrooms, 124 m²) An der Froschlache is fully furnished and equipped. It offers a bathroom, a guest-toilet, two store rooms, a wash-dryer, a fully equipped kitchen, a living room, a dining room and 3 bedrooms (bed, desk, chair, wardrobe) with balcony.