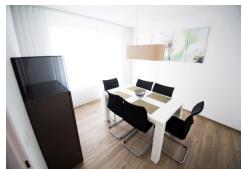

## **Equipment**

The apartment (3 bedrooms, 124 m²) An der Froschlache is fully furnished and equipped. It offers a bathroom, a guest-toilet, two store rooms, a wash-dryer, a fully equipped kitchen, a living room, a dining room and 3 bedrooms (bed, desk, chair, wardrobe) with balcony.