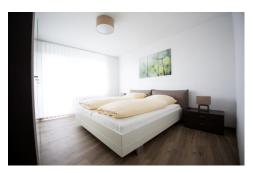

## **Equipment**

The apartment (3 bedrooms, 124 m²) An der Froschlache is fully furnished and equipped. It offers a bathroom, a guest-toilet, two store rooms, a wash-dryer, a fully equipped kitchen, a living room, a dining room and 3 bedrooms (bed, desk, chair, wardrobe) with balcony.