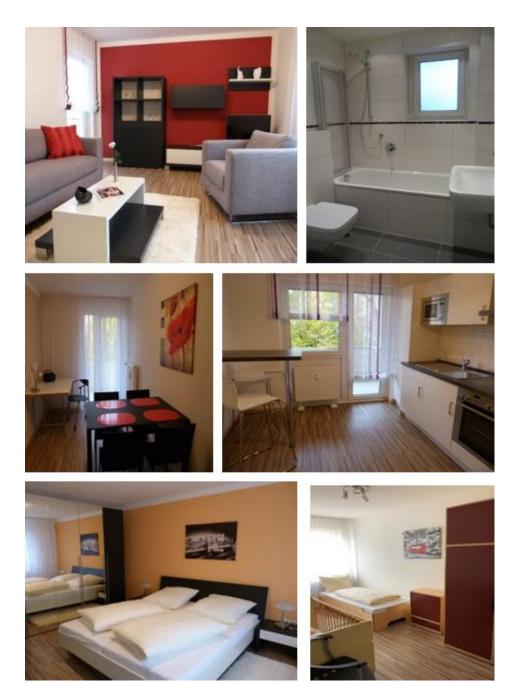

## Equipment

The apartment (2 bedroom, approx. 90 m<sup>2</sup>) Ludwig-Börne-Straße 6 is fully furnished and equipped. It offers a parents bedroom (double bed) and children's bedroom (two beds and baby crib), a living room, a dining room, a fully equipped kitchen and a bathroom with a washing machine.