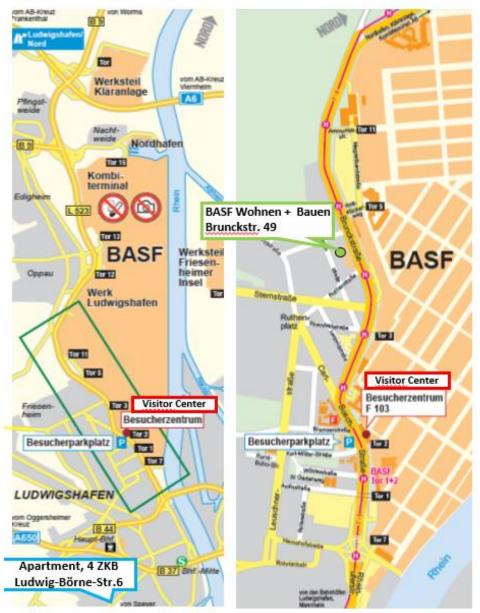

### <u>Arrival – Hand over of keys</u>

The keys to the apartment are deposited for collection on the day of the lease beginning at the plant security at the visitor center, Tor 2 (Gate 2).

### Return of keys at check out

Are you planning to move out on the last day of our lease end in your rental contract? Then note please, that you have to return the keys at 9.00 a.m. the latest at the BASF Visitor Center, Tor 2 (Gate 2).

# Ludwig-Börne-Straße 6, 1. floor 67061 Ludwigshafen

Furnished Apartment (2 bedrooms)

For better orientation see the map above.

The apartment is located in Ludwig-Börne-Straße 6 in Ludwigshafen-Süd. Bus-/Tram connections are available at <u>www.vrn.de</u> mobile and as an app.