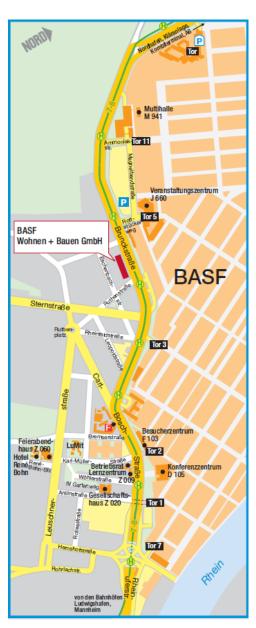

#### Arrival - Hand over of keys

The keys to the apartment are deposited for collection on the day of the lease beginning at the plant security at the visitor center, Tor 2 (Gate 2).

#### Return of keys at check out

Are you planning to move out on the last day of our lease end in your rental contract? Then note please, that you need to return the keys at 9.00 a.m. the latest at the BASF Visitor Center, Tor 2 (Gate 2).

## Ruthenstraße 21 67063 Ludwigshafen

For better orientation see the map above.

The apartment is in Ruthenstraße 31 in Ludwigshafen-Friesenheim.

Bus-/Tram connections are available at www.vrn.de mobile and as an app.