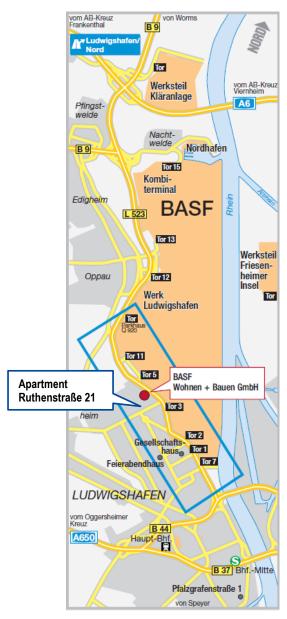

#### Location

- Bus stop in walking distance, approx.. 5 min. (www.vrn.de)
- rental bikes; more information: http://www.vrnnextbike.de/en
- Close to BASF (Gate 3 + 5) und the city of Ludwigshafen and Mannheim
- If you come by car, you might use the public parking spaces on the curb.

## Ruthenstraße 21 67063 Ludwigshafen

For better orientation see the map above.

The apartment is in Ruthenstraße 31 in Ludwigshafen-Friesenheim.

Bus-/Tram connections are available at www.vrn.de mobile and as an app.