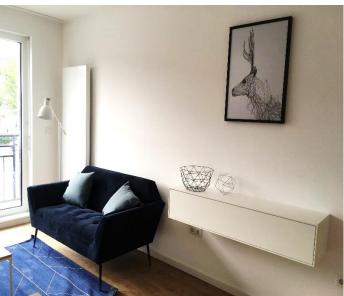

### **Equipment**

The apartment (approx. 47 m²) in Ruthenstraße 21 (new build in 2019) is fully furnished and equipped. It offers an open kitchen and living room with a dining table, a bathroom with shower and dry washer and a bedroom with double bed and dressing table/desk. The house is equipped with an elevator/lift.