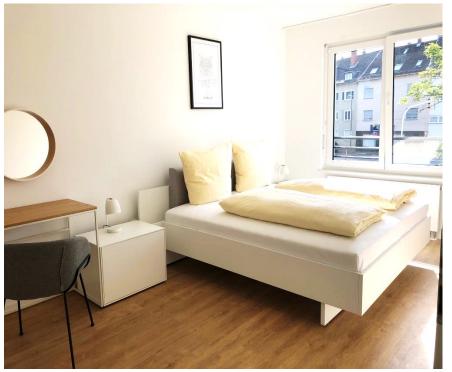

### **Equipment**

The apartment (approx. 47 m²) in Ruthenstraße 21 (new build in 2019) is fully furnished and equipped. It offers an open kitchen and living room with a dining table, a bathroom with shower and dry washer and a bedroom with double bed and dressing table/desk. The house is equipped with an elevator/lift.