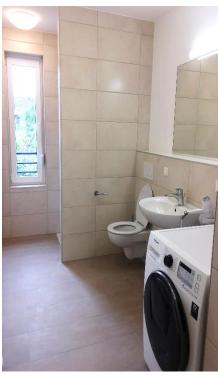

### **Equipment**

The apartment (approx. 47 m²) in Ruthenstraße 21 (new build in 2019) is fully furnished and equipped. It offers an open kitchen and living room with a dining table, a bathroom with shower and dry washer and a bedroom with double bed and dressing table/desk. The house is equipped with an elevator/lift.