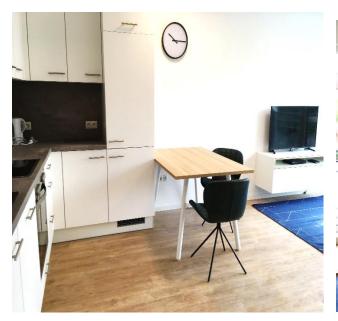

### **Equipment**

The apartment (approx. 47 m²) in Ruthenstraße 21 (new build in 2019) is fully furnished and equipped. It offers an open kitchen and living room with a dining table, a bathroom with shower and dry washer and a bedroom with double bed and dressing table/desk. The house is equipped with an elevator/lift.