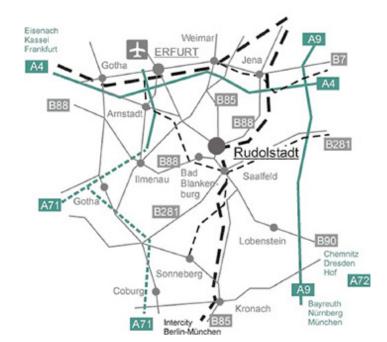

# How to get to BASF Performance Polymers Rudolstadt:

### By car:

From Frankfurt, travel north toward Kassel. At the Kirchheimer Dreieck junction, turn on to the A4 toward Erfurt, then at Erfurter Kreuz junction, take the A71 toward Schweinfurt. Leave the freeway at the 14b "Stadtilm" exit and follow signs to Rudolstadt. When you enter Rudolstadt, go straight ahead at the first set of traffic lights onto Breitscheid-straße, and continue for approximately 2 km until you reach us.

**From Leipzig,** take the A9 toward Munich (München) until the Hermsdorfer Kreuz junction, then turn on to the A4 toward Erfurt. Leave the freeway at the Göschwitz/Rudolstadt exit and take the B88 to Rudolstadt. In Rudolstadt, follow the B85/B88 toward Saalfeld, then turn left at a crossroads toward Volkstedt where signposted. You are now on Breitscheidstraße. Continue for approximately two kilometers until you reach us.

**From Weimar**, take the B85 toward Rudolstadt. In Rudolstadt, follow the B85/B88 toward Saalfeld, then turn left at a crossroads toward Volkstedt where signposted. You are now on Breitscheidstraße. Continue for approximately two kilometers until you reach us.

### By plane:

From Leipzig-Halle airport, take the A9 toward Munich (München) and follow the road directions from Leipzig as above.