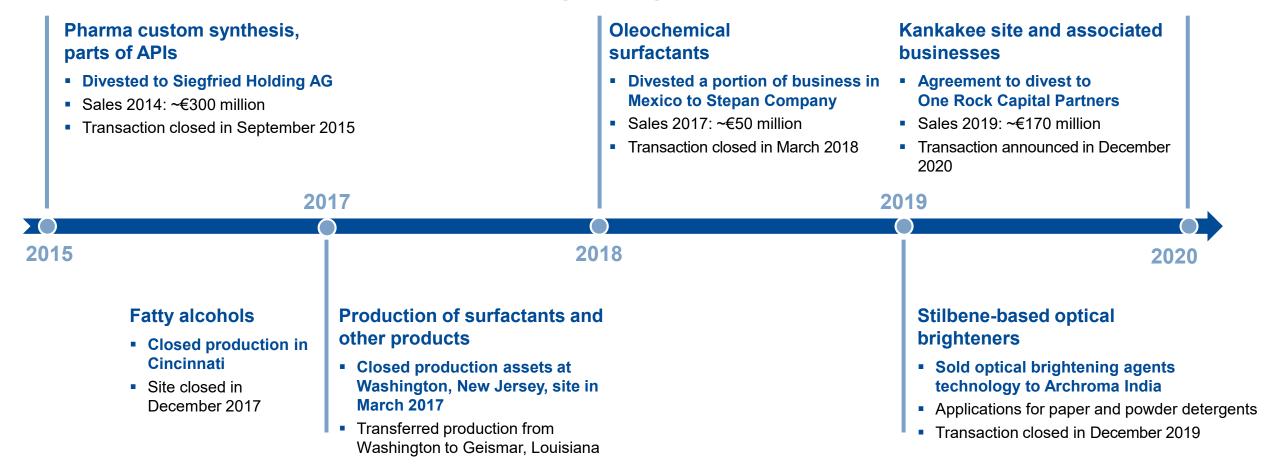

### Selected divestments and restructuring have increased profitability and focus on products with higher growth potential