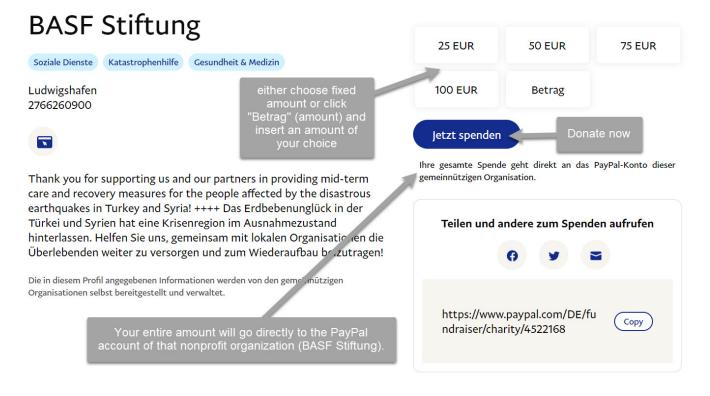

## 2. Donate through the fundraising hub of PayPal

#### Register new or use your existing PayPal account

The page is in German / partly English as the PayPal fundraising hub is only available in Germany without fees (or minimal fee for currency transfer reasons). BASF Stiftung wants to make sure that 100% of your donations