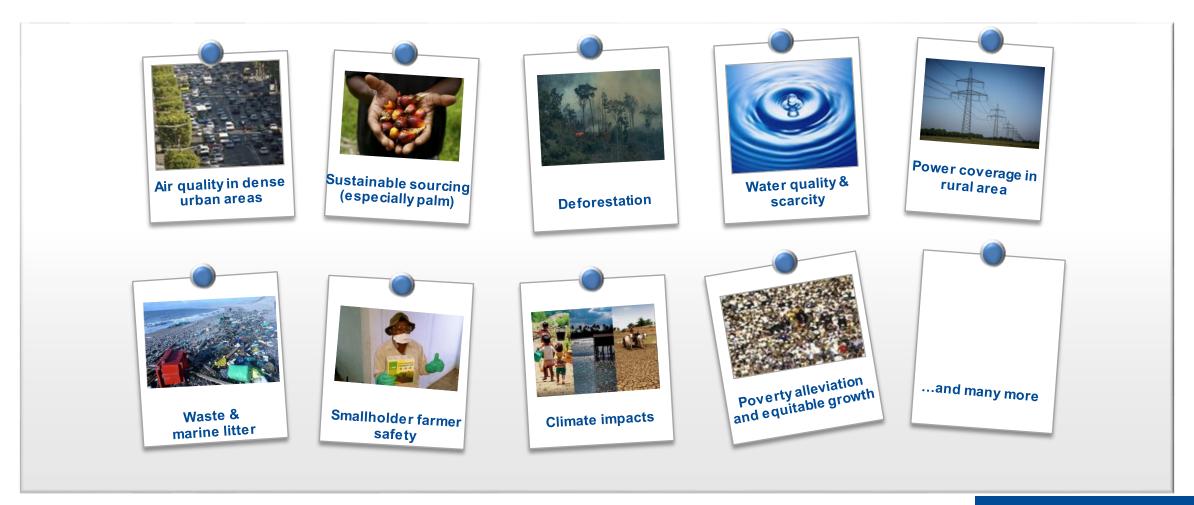

# Indonesia poses numerous sustainability challenges for the environment and climate, long-term health and safety as well as social impact