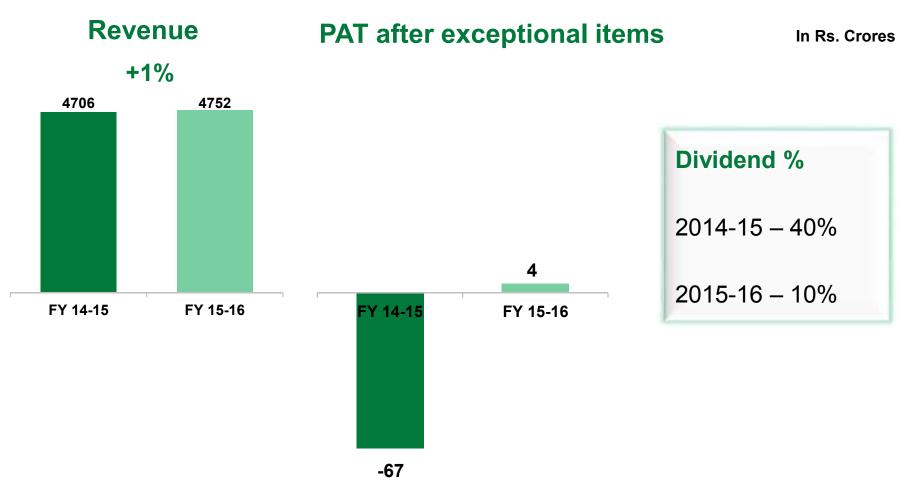

# Business Performance: Volume growth from Dahej offset poor monsoon impact

### April 2015 - March 2016

Above figures are as per IGAAP 16

**I I 1 1** 