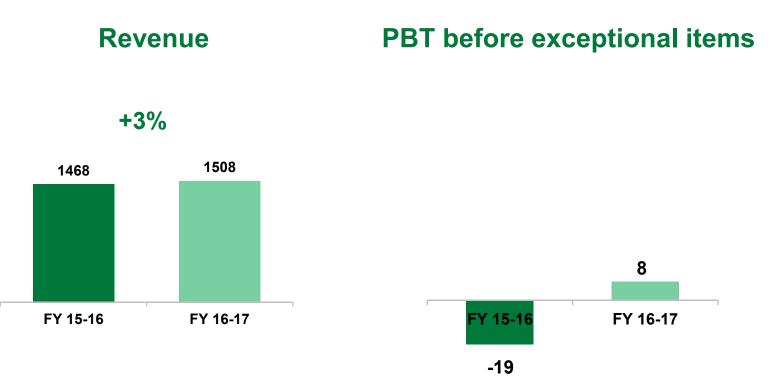

# Business Performance: Growth due to positive monsoon trend and Dahej ramp-up

### April 2016 - June 2016

In Rs. Crores

We create chemistry

■ B1/

О