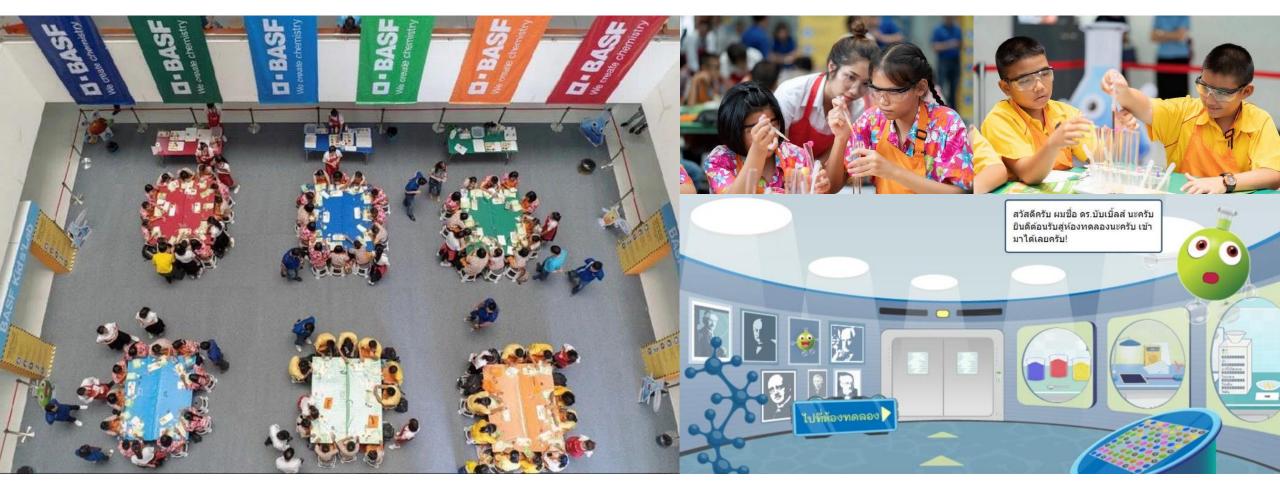

## **BASF Kids' Lab brings the fun of chemistry to children since 1997**

- The BASF Kids' Lab program is an interactive, fun and free chemistry education program designed for kids aged 6 to 12 years to discover the world of chemistry through simple and safe hands on experiments.
- Established in 1997 in Ludwigshafen, Germany, it has been brought to more than 40 countries across the globe.
- Virtual Kids' Lab: <u>http://kidslab.basf.com/virtual-lab</u> (Thai version is also available)