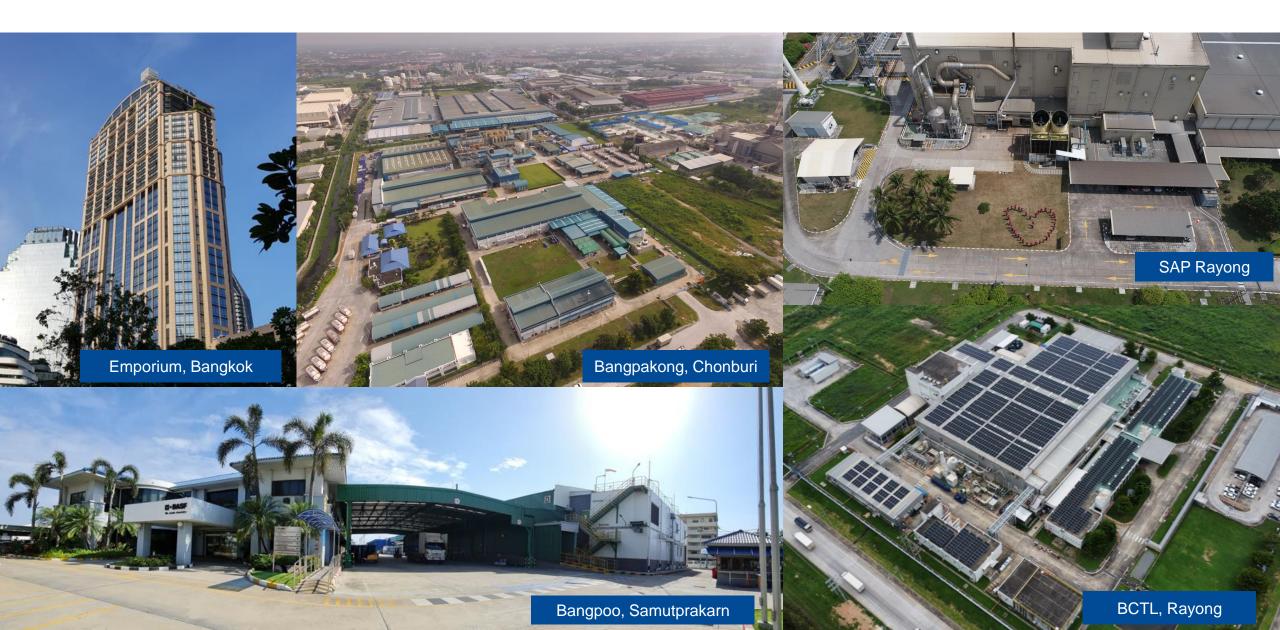

## **BASF Sites in Thailand**

## **Production Sites in Thailand**

#### Samutprakarn

Bangpoo site at Bangpoo Industrial Estate

- Polyurethanes System House & Technical Competence Center ASEAN
- Coatings Production & Technical Competence Center ASEAN

#### Chonburi

#### Bangpakong site at Amata City Industrial Estate

Care Chemicals & Formulator

#### Rayong

Rayong site at Eastern Seaboard Industrial Estate

- Superabsorbent Polymbers (SAP)
- BCTL site at Eastern Seaboard Industrial Estate
- Automotive Catalysts

#### **Legal Entities**

- BASF (Thai) Limited
- BASF Chemcat Thailand Limited
- Chemetall (Thailand) Co., Ltd. and Chemetall Surface Treatment Holding Co., Ltd.
- Thai Ethoxylate Company Limited at Eastern Industrial Estate, Rayong (JV, Fatty Alcohol Ethoxylate)