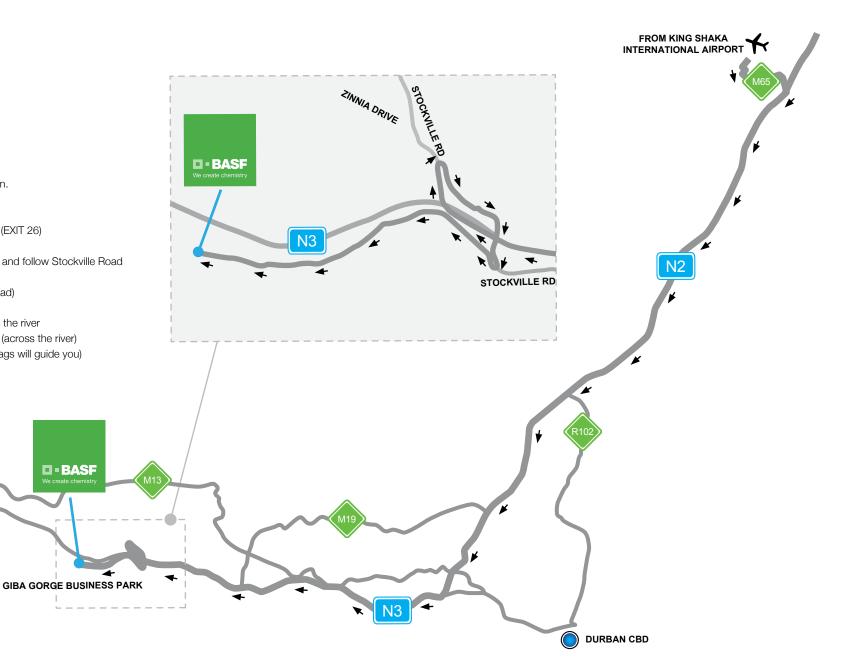

## **GPS** co-ordinates:

-29.827263 (S), 30.778139 (E)

Directions to BASF Agricultural Specialities from

## **King Shaka International Airport**

- From the airport, follow directions to N2: Durban.
- From N2 freeway,
- Take N3 freeway towards Pietermaritzburg
- Take Stockville Rd / Mahogany Ridge off-ramp (EXIT 26)
- Take first turn right towards Mahogany Ridge
- Take first turn right (before Excel Petrol Station) and follow Stockville Road

□ - BASF

- Proceed past the N3 overhead bridge
- Take first turn right into Ingweni Road (gravel road)
- Proceed for another 4 km
- After the main gate, turn left and down towards the river
- Look out for factory premises with a green roof (across the river)
- Take next turn left and over the bridge (BASF flags will guide you)